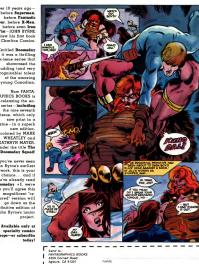

## GOOD NEWS FOR **JOHN BYRNE FANS!**

Over 10 years ago before Superman. before Fantastic Four before X-Men before even Iron Flat \_ IOHN BYBNE drew his first book for Charlton Comics.

Entitled Doomsday +1, it was a thrilling six-issue series that showcased the budding (and very recognizable) talent of the amazina

Now FANTA GRAPHICS BOOKS is re-releasing the entire series - including the rare seventh

issue, which only saw print in a fanzine - in a superb new edition. recolored by MARK WHEATLEY and KATHRYN MAYER under the title The Doomsday Squad

If you've never seen John Byrne's earliest pro work, this is your chance... and if you've already read Doomsday +1, we're sure you'll agree this magnificent "restored" version will go down as the definitive edition of John Byrne's junior project.

> Available only at specialty comics shops-or subscribe today!

> > Send me the first issue of Doomsday Squad I've enclosed \$2.50 (Canada \$3.00) Send me all seven issues of Doomsday Souad as they are